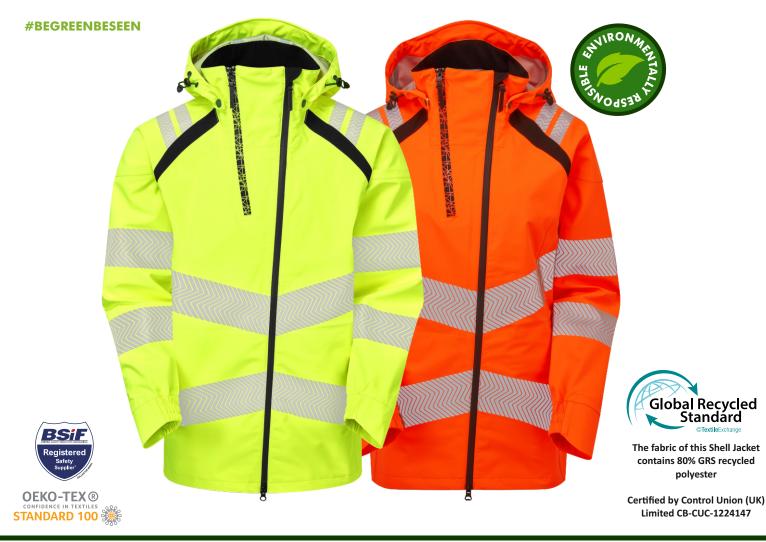

# LFE909 / LFE910 & LFE959 / LFE960 **PULSAR®** Life Shell Jacket

# FEATURES

- GRS 80% recycled polyester wind and waterproof, 3-layer tricot laminate fabric
- 2-way waterproof asymmetric main zip
- 1/3 zipped ventilation system with geometric pattern
- 2 lower hidden waterproof zip pockets and 2 internal zip pockets
- 7cm wide heat applied segmented reflective tape to body and sleeves, with 2.5cm wide heat applied segmented reflective shoulder tape
- Adjustable detachable helmet compatible hood, with reflective trim
- Form fitted cuffs for added comfort
- GRS 100% recycled polyester sewing thread used throughout
- Zip pulls made from GRS 100% recycled TPU
- Elastic shockcord made from GRS 100% recycled polyester
- GRS 45% recycled brass eyelets and press studs used throughout

# SPECIFICATIONS

| MENS CODE:                                                     | LFE909 - Yellow | LFE910 - Orange |  |  |  |  |
|----------------------------------------------------------------|-----------------|-----------------|--|--|--|--|
| SIZE OPTIONS : S-6XL                                           |                 |                 |  |  |  |  |
| LADIES CODE:                                                   | LFE959 - Yellow | LFE960 - Orange |  |  |  |  |
| SIZE OPTIONS : 8-26                                            |                 |                 |  |  |  |  |
| FABRIC: GRS 80% recycled polyester,<br>3-layer tricot laminate |                 |                 |  |  |  |  |